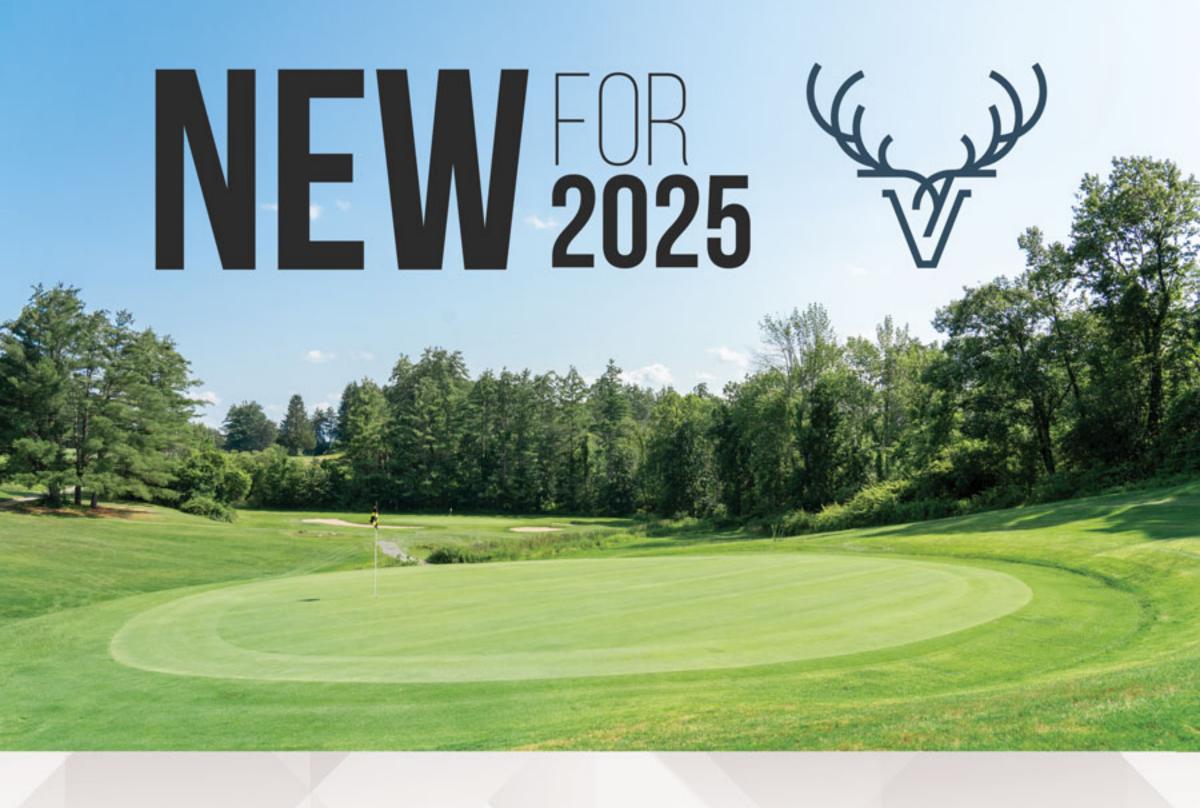

## WHAT MEMBERS CAN EXPECT FOR 2025

Exciting things are in store for golfers at Antlers Country Club in 2025! We're taking full advantage of the off-season to bring you fresh experiences and impeccable playing conditions that will make next year's rounds unforgettable.

- The new Pro-Shop will open at the beginning of 2025.
- We are re-sodding all tee boxes to enhance playing conditions.
- New cups and three differently colored flags have been ordered for the greens.
- A logger is removing select trees to improve airflow to fairways and tee boxes.
- An all-new menu will be introduced next season.